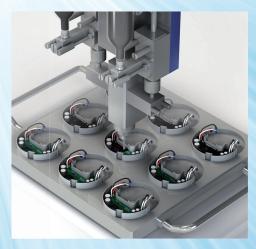

Example of mounting cartesian robot for inline production **CROSS** MASTER™  $\Omega$ xseries