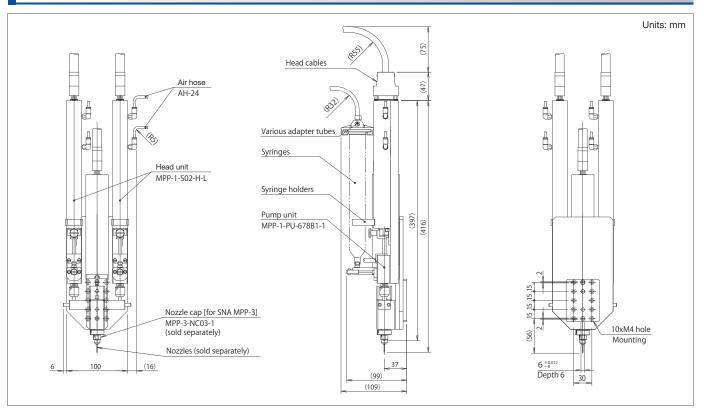

### **Specifications**

| Product name                         | Two-component mixing dispenser Dynamic Dual Master            |
|--------------------------------------|---------------------------------------------------------------|
| Model                                | DDM-1-1                                                       |
| Dispensing system                    | Volume measuring type                                         |
| Mixing system                        | Dynamic system                                                |
| Dispensing volume setting range      | 0.00002 to 1.35600 mL                                         |
| Applicable liquid materials          | Epoxy adhesives, urethane adhesives, silicone adhesives, etc. |
| Applicable liquid material viscosity | 1 to 100000 mPa • s (reference value)                         |
| Liquid material supply method        | 10, 20, 30, 50 or 70 mL syringe                               |
| Applicable nozzles                   | SHN series, HN series, SNA series, DPN series, SPN series,    |
|                                      | PN series, TPND series, TN series                             |
| Conformity standards                 | EU RoHS                                                       |
| Dispense head unit dimensions W*D*H  | W122×D99×H397 mm                                              |
| Weight of dispense head unit         | 3.5 kg                                                        |
| Dispensing modes                     | TIMED/MANUAL mode                                             |
| Control system                       | Microcomputer digital control system                          |
| Rated power supply and frequency     | AC 100-240 V 50/60 Hz                                         |

#### **External Dimensions**

(headquarters) is certified and registered according to the ISO 9001 Quality Management System and the ISO 14001 Environmental Management System.