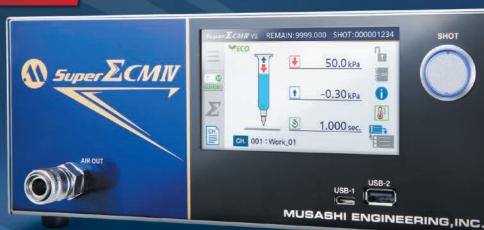

#### NEW Equipped with a 4.3 inch touch panel

Intuitive understanding of more information through an excellent user interface. Easy configuration through touchscreen.