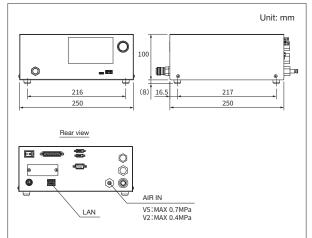

#### External dimensions

#### Specifications

\*1 Date/time data is saved by built-in lithium coin battery (primary battery)

\*2 The AC adapter is not included in the product. Power should be supplied by one of the following methods. Using our ACAT-4 (input rating AC100-240V 50/60Hz).

- Using our ACAT-4 (input rating AC100-240V 50/60Hz).
- Using SELV power supply compliant with the LVD conformity standard of CE marking. (Applicable plug: e-CON 3-pin)