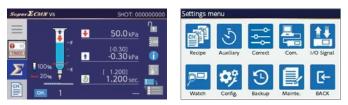

#### NEW Equipped with a 4.3 inch touch panel

Intuitive understanding of more information through an excellent user interface. Easy configuration through touchscreen.

# Network connection compatible

Equipped with LAN port (Ethernet compatible)

### **PC communication**

Equipped with USB ports (Type-C and Type-A compatible)