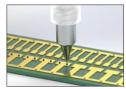

#### Application

Ag paste dispensing for die bonding

Solder paste dispensing to lead frame

UV dispensing for fixing the automotive camera lens.

Safety precautions Please read the instruction manual carefully before use to ensure correct and safe usage.