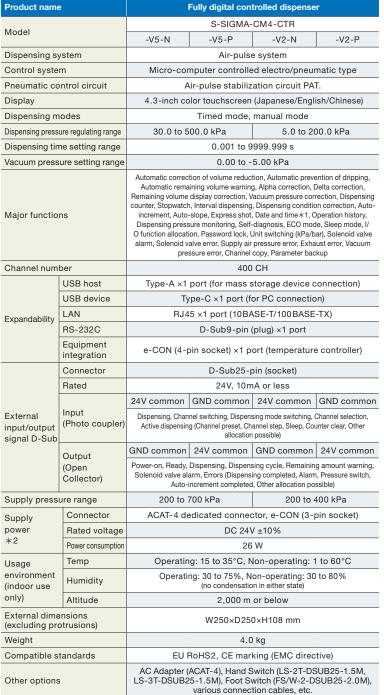

#### Specifications

\*1 Date/time data is saved by built-in lithium coin battery (primary battery)

\*2 The AC adapter is not included in the product. Power should be supplied by one of the following methods. Using our ACAT-4 (input rating AC100-240V 50/60Hz).

- Using our ACAT-4 (input rating AC100-240V 50/60Hz).
- Using SELV power supply compliant with the LVD conformity standard of CE marking. (Applicable plug: e-CON 3-pin)