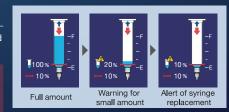

#### Automatic low liquid remaining alarm

High-precision detection and monitoring of liquid remaining in the syringe.

Improved detection accuracy just before material depletion. Enabling two-stage remaining amount warnings.