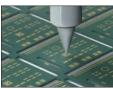

#### Application

Ag paste dispensing for die bonding

Solder paste dispensing to lead frame

UV dispensing for fixing the automotive camera lens.

Safety precautions Please read the instruction manual carefully before use to ensure correct and safe usage.