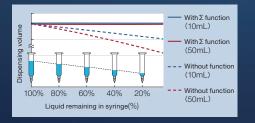

## Automatic correction of volume reduction

Compensates for the decrease in dispensing volume due to the effect of the difference in hydraulic head. Stable, high-precision dispensing is achieved through a single syringe.

Improved detection accuracy of the hydraulic head difference, enabling more precise corrections.