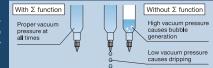

## 2 Automatic vacuum correction

Constantly adjusting to the optimal vacuum pressure to prevent dripping and enhance dispensing accuracy stability.

Improved stability and responsiveness of the vacuum pressure, reducing the effect of interval time.