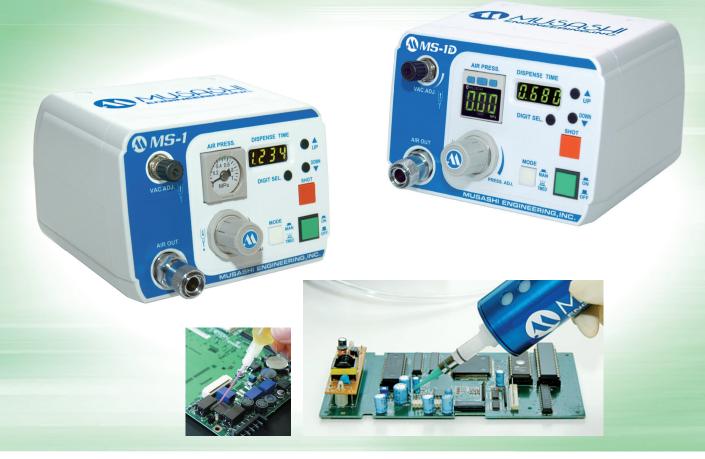

**Highly functional ECO Dispenser** 

# Outstanding cost-performance.

- 130% Improved dispensing accuracy.
- Equipped dispensing parameter setup function.
- Ultralight and compact.

Magnet bonding on

small-sized motor

### **Features**

- Equipped with wide-range dispense timer
- Enable to switch any specification of output signal
- Universal input for worldwide voltage
- · CE-marking, EU RoHS2 compliant

# **Specifications**

| Product name                      |                          | Highly functional ECO Dispenser SMART SHOT                                   |                        |
|-----------------------------------|--------------------------|------------------------------------------------------------------------------|------------------------|
| Model                             |                          | MS-1-CTR                                                                     | MS-1D-CTR              |
| Dispensing system                 |                          | Air-pulse system                                                             |                        |
| Control system                    |                          | Micro-computer controlled electronic-pneumatic system                        |                        |
| Pressure display                  |                          | Analog pressure gauge                                                        | Digital pressure gauge |
| Dispensing modes                  |                          | TIMED/MANUAL mode                                                            |                        |
| Dispensing pressure setting range |                          | 20 to 700 kPa                                                                |                        |
| Dispensing time setting range     |                          | 0.010 to 9,999 s                                                             |                        |
| Vacuum pressure setting range     |                          | 0 to -20 kPa (Source pressure 600 kPa)                                       |                        |
| Main functions                    |                          | Manual/Timed mode switching, Stopwatch                                       |                        |
| Input signals                     |                          | Dispensing                                                                   |                        |
| Output signals                    |                          | Dispensing completion/in-dispensing (selectable)                             |                        |
| Source<br>pressure                | Connection pecifications | One-touch joint for OD6mm                                                    |                        |
|                                   | Range                    | Dispensing pressure +100 kPa or more and maximum of 800 kPa                  |                        |
| Rated power supply and frequency  |                          | AC100 to 240 V 50/60 Hz                                                      |                        |
| Power consumption                 |                          | 12 W                                                                         |                        |
| Conformity standards              |                          | EU RoHS2, CE-marking (Low Voltage Directive, EMC Directive)                  |                        |
| External dimensions               |                          | W142 x D138.5 x H103 mm                                                      |                        |
| Weight                            |                          | 0.79 kg                                                                      |                        |
| Other options                     |                          | Handy switch, Foot switch, Syringe stand,<br>Various connection cables, etc. |                        |