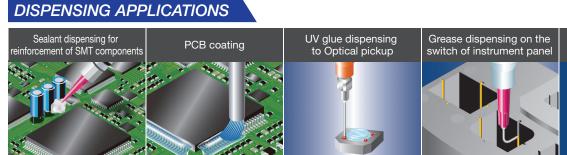

## Applicable dispensing materials

Various fluids such as solder paste, silver paste, UV resin, epoxy resin, instant adhesive, silicone resin and grease.

# Applications

Dispensing adhesives, potting, coating, sealing, filling, dotting and drawings.