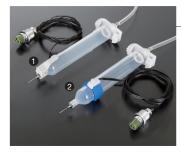

#### Handy switch

Handy switches that is fit on the tip of syringe to control dispensing ON/OFF for manual application. The soft touch switch operation offers precise dispensing control and less nozzle off-target. Model: **①** LS-3T-1604P

**2** LS-2T-1604P