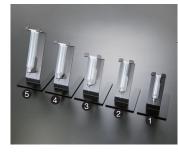

# Handy switch compatible Syringe stand

These stands are used for holding the syringe during and after operation. Please choose according to the syringe size you are using.

Model: 1 SYS-5B for 5 mL

2 SYS-10B for 10 mL

SYS-20B for 20 mL

- 4 SYS-30B for 30 mL
- **5** SYS-50B for 50 mL

Safety precautions Please read the instruction manual carefully before use to ensure correct and safe usage. \*These specifications are subject to change without any notice.