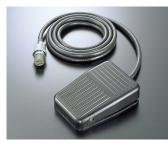

#### Foot switch

This switch is used to trigger and stop dispensing with your foot. Model: FS/W-2-1604P