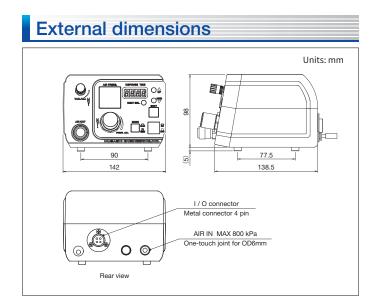

# **Specifications**

| Product name                      |                          | Highly functional ECO Dispenser SMART SHOT                                   |                        |
|-----------------------------------|--------------------------|------------------------------------------------------------------------------|------------------------|
| Model                             |                          | MS-1-CTR                                                                     | MS-1D-CTR              |
| Dispensing system                 |                          | Air-pulse system                                                             |                        |
| Control system                    |                          | Micro-computer controlled electronic-pneumatic system                        |                        |
| Pressure display                  |                          | Analog pressure gauge                                                        | Digital pressure gauge |
| Dispensing modes                  |                          | TIMED/MANUAL mode                                                            |                        |
| Dispensing pressure setting range |                          | 20 to 700 kPa                                                                |                        |
| Dispensing time setting range     |                          | 0.010 to 9,999 s                                                             |                        |
| Vacuum pressure setting range     |                          | 0 to -20 kPa (Source pressure 600 kPa)                                       |                        |
| Main functions                    |                          | Manual/Timed mode switching, Stopwatch                                       |                        |
| Input signals                     |                          | Dispensing                                                                   |                        |
| Output signals                    |                          | Dispensing completion/in-dispensing (selectable)                             |                        |
| Source<br>pressure                | Connection pecifications | One-touch joint for OD6mm                                                    |                        |
|                                   | Range                    | Dispensing pressure +100 kPa or more and maximum of 800 kPa                  |                        |
| Rated power supply and frequency  |                          | AC100 to 240 V 50/60 Hz                                                      |                        |
| Power consumption                 |                          | 12 W                                                                         |                        |
| Conformity standards              |                          | EU RoHS2, CE-marking (Low Voltage Directive, EMC Directive)                  |                        |
| External dimensions               |                          | W142 x D138.5 x H103 mm                                                      |                        |
| Weight                            |                          | 0.79 kg                                                                      |                        |
| Other options                     |                          | Handy switch, Foot switch, Syringe stand,<br>Various connection cables, etc. |                        |