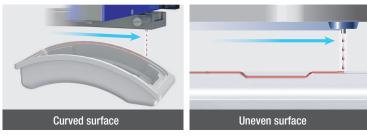

### Complete sealing with stable, continuous dispensing

For workpieces with thin edges

Delivers ultra-fine line dispensing without breaks to narrow areas

For workpieces with curved and uneven surfaces

With non-contact JET dispensing, **nozzle gap control is not required over curved and uneven surfaces** 