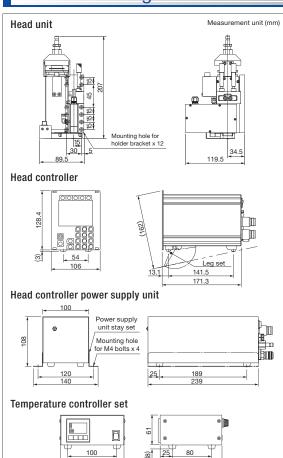

#### **Specifications**

| Product name                                | Non-contact JET dispenser HOTMELT SUPERJET                                                                                    |  |  |
|---------------------------------------------|-------------------------------------------------------------------------------------------------------------------------------|--|--|
| Model                                       | MJET-S-HM                                                                                                                     |  |  |
| Dispense controller's model                 | MJET-S-CTR-RM(Head controller)<br>MJET-S-HM-TCU-02-SET(Temperature controller x2 sets)                                        |  |  |
| Dispense controller power supply unit model | MJET-S-CTR-RM-PW-A                                                                                                            |  |  |
| Dispensing system                           | Jet system                                                                                                                    |  |  |
| Control system                              | Microcomputer digital control system                                                                                          |  |  |
| Applicable liquid materials                 | Reactive hot melt                                                                                                             |  |  |
| Applicable syringe                          | 30mL syringe                                                                                                                  |  |  |
| Temperature setting range                   | MAX:180°C                                                                                                                     |  |  |
| Dispensing modes                            | LINE/MAN, LINE/SET, DOT/MAN, DOT/SET                                                                                          |  |  |
| Operating frequency                         | 300Hz (maximum burst frequency: 500Hz)                                                                                        |  |  |
| Main functions                              | Synchro Speed™, multi-channel presets, Japanese-English-Chinese<br>display switch, USB communications, RS-232C communications |  |  |
| Channel number                              | 100CH                                                                                                                         |  |  |
| Input signals                               | Dispensing, channel switching, dispensing mode switching                                                                      |  |  |
| Output signals                              | Dispensing completion, in-dispensing, error, alarm, busy, power on                                                            |  |  |
| Rated voltage and frequency                 | AC100-240V 50/60Hz (Head controller)<br>AC100V 50/60Hz (Temperature controller)                                               |  |  |
| Power consumption                           | MAX:75W (Head controller)<br>MAX:9W (Temperature controller)                                                                  |  |  |
| Conformity standards                        | EU RoHS                                                                                                                       |  |  |
| Dispense head unit dimensions               | W89.5×D119.5×H207mm                                                                                                           |  |  |
| Dispense head unit weight                   | 1.5kg                                                                                                                         |  |  |
| Head controller dimensions                  | W106×D171.3×H128.4mm<br>Suits 19-inch sub-rack (3Ux21HP)                                                                      |  |  |
| Head controller weight                      | 1.6kg                                                                                                                         |  |  |
| Controller power supply unit dimensions     | W140 x D239 x H108mm                                                                                                          |  |  |
| Controller power supply unit weight         | 2.0kg                                                                                                                         |  |  |
| Temperature controller dimensions           | W130×D127×H69mm                                                                                                               |  |  |
| Temperature controller weight               | 1040g                                                                                                                         |  |  |

#### Outside drawings

Information on related products

sistant syringe

MUSASH

Heat-resistant syring

NOT 1

180 °C

heat-resistant syringe